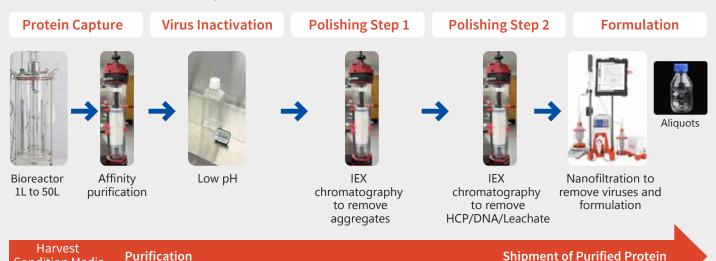

o RCB)
- Transfection to single cell clone evaluation in 16 weeks with Aragen's optimized process
- Our CLD platform uses a chemically defined serum free medium and proof of clonality to support IND filing
- Strong Analytical capabilities early engagement to establish quality and select right clones to advance

# Aragen's Process Development Solutions for Biologics CHO CLD Platforms

## Aragen offers efficient upstream and downstream process development

- We use commercially available, nonproprietary media and feed for screening studies, allowing seamless transfer to any CDMO
- Media and feed screening in shake flasks
- Process parameter screening and optimization in AMBR250®
- Process consistency and scalability happens in 1L, 5L & 10L bioreactor



# **Downstream Process Development**



### **Key Attributes**

Condition Media

- Ambr250® platform for upstream process development- synergies to reduce time to IND
- Fully automated AMBR250® 24 units, integrated to NOVA Flex-2 & Vi-Cell
- Multifactorial DOE to screen process parameters like- pH, DO, Temp, agitation etc
- Process parameter optimization and identifying best operative parameters
- History of generating biosimilar cell lines- now in market

Let's begin the Conversation

E: bd@aragen.com
W: aragen.com
in /company/aragen life se