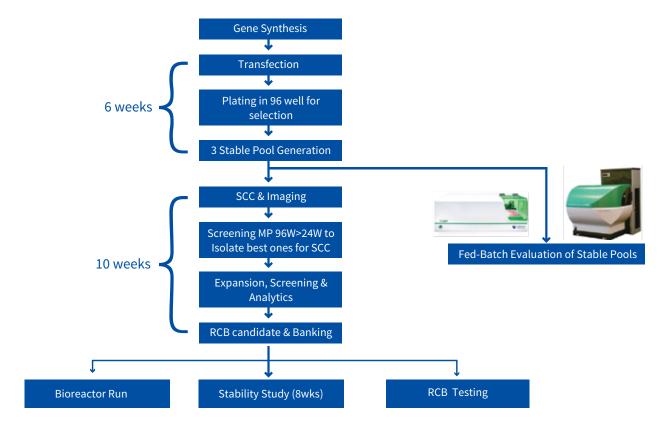

# **CLD Process Flow with Timeline**

#### **CHO CLD Platforms**

- CHO DG44, CHO GS, CHOZN, SP 2/0
- Our CHO DG44 platform achieves >4g/L in 5 months, while CHO GS reaches up to 8g/L, with no royalties or milestone payments. Ideal for difficult proteins, NBEs, and animal health.
- Over 100 CLD programs Pre-IND/GMP
- Over 14 in clinical development and 3+ commercial production.

#### **Key Attributes**

- RapTr2022 with Aragen offers choice of CLD platforms
- Royalty-free CHO DG44 best suited for biosimilar development.
- Royalty free, accelerated timeline for DG44 and CHO GS (16 weeks from transfection to RCB)
- Transfection to single cell clone evaluation in 16 weeks with Aragen's optimized process
- Our CLD platform uses a chemically defined serum free medium and proof of clonality to support IND filing
- Strong Analytical capabilities early engagement to establish quality and select right clones to advance